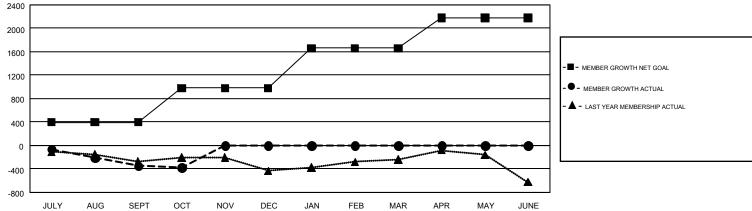

## REPORT DOES NOT INCLUDE CLUBS IN UNDISTRICTED AREAS.

|               | Club          | 98          |               | Members  RESULTS FOR 2019-2020 |                           |                         |                                                    |  |
|---------------|---------------|-------------|---------------|--------------------------------|---------------------------|-------------------------|----------------------------------------------------|--|
|               | RESULTS FOR   | R 2019-2020 |               |                                |                           |                         |                                                    |  |
| QUARTER       | NEW CLUB GOAL | NEW CLUBS   | DROPPED CLUBS | QUARTER                        | MEMBER GROWTH NET<br>GOAL | MEMBER GROWTH<br>ACTUAL | DROPPED<br>MEMBERS ACTUAL<br>(including transfers) |  |
| JULY/AUG/SEPT | 5             | 1           | 5             | JULY/AUG/SEPT                  | 393                       | 467                     | 733                                                |  |
| OCT/NOV/DEC   | 8             | 0           | 1             | OCT/NOV/DEC                    | 585                       | 282                     | 277                                                |  |
| JAN/FEB/MAR   | 14            | 0           | 0             | JAN/FEB/MAR                    | 683                       | 0                       | 0                                                  |  |
| APR/MAY/JUNE  | 6             | 0           | 0             | APR/MAY/JUNE                   | 521                       | 0                       | 0                                                  |  |