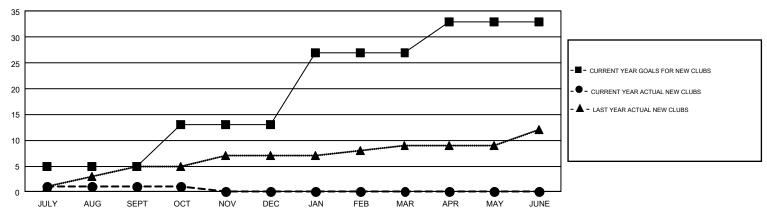

## REPORT DOES NOT INCLUDE CLUBS IN UNDISTRICTED AREAS.

|               | Club          | 98          |               | Members  RESULTS FOR 2019-2020 |                           |                         |                                                    |  |
|---------------|---------------|-------------|---------------|--------------------------------|---------------------------|-------------------------|----------------------------------------------------|--|
|               | RESULTS FOR   | R 2019-2020 |               |                                |                           |                         |                                                    |  |
| QUARTER       | NEW CLUB GOAL | NEW CLUBS   | DROPPED CLUBS | QUARTER                        | MEMBER GROWTH NET<br>GOAL | MEMBER GROWTH<br>ACTUAL | DROPPED<br>MEMBERS ACTUAL<br>(including transfers) |  |
| JULY/AUG/SEPT | 5             | 1           | 5             | JULY/AUG/SEPT                  | 393                       | 467                     | 733                                                |  |
| OCT/NOV/DEC   | 8             | 0           | 1             | OCT/NOV/DEC                    | 585                       | 282                     | 277                                                |  |
| JAN/FEB/MAR   | 14            | 0           | 0             | JAN/FEB/MAR                    | 683                       | 0                       | 0                                                  |  |
| APR/MAY/JUNE  | 6             | 0           | 0             | APR/MAY/JUNE                   | 521                       | 0                       | 0                                                  |  |